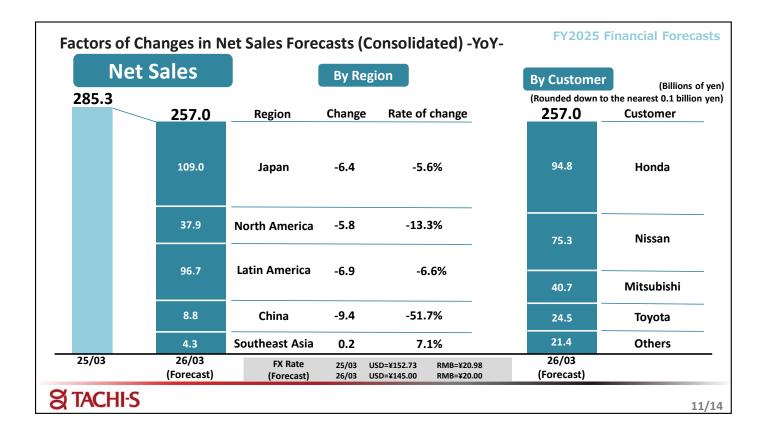

Net sales are expected to decrease due to a decrease in the number of consolidated subsidiaries as a result of group reorganization, the effect of FX rate fluctuations, and the impact of reduced production forecast by customers.

By Customer, a large decrease in net sales is expected in Nissan business.

Operating income is expected to be 9.0 billion yen, down by 0.6 billion yen year on year, on the back of the effects of continued profit improvement, structural reforms in China, and group reorganization, despite the impact of lower sales.