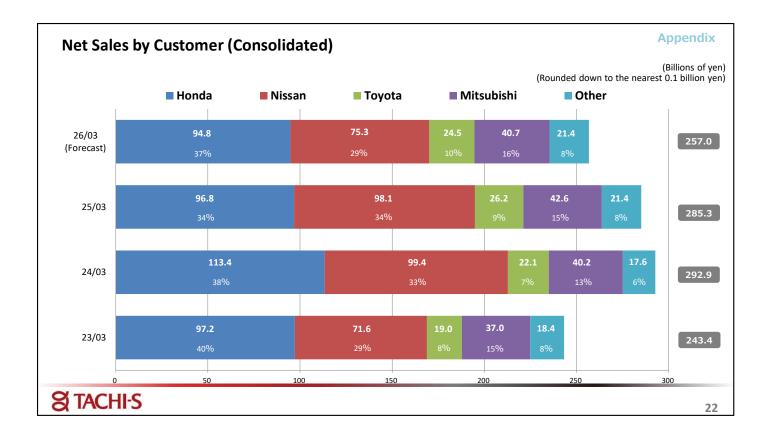

By Customer, a large decrease in net sales is expected in Nissan business.

Operating income is expected to be 9.0 billion yen, down by 0.6 billion yen year on year, on the back of the effects of continued profit improvement, structural reforms in China, and group reorganization, despite the impact of lower sales.