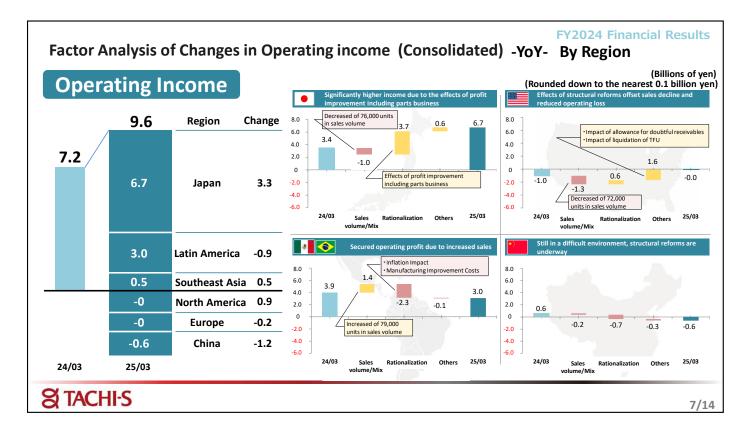

Please take a look at the year-on-year changes in Operating Income by region.

In Japan, although sales volume declined, operating income increased by 3.3 billion yen year-on-year due to the effect of profit improvement including component business.

In North America, sales volume also declined, however, operating income increased by 0.9 billion yen from the same period of the previous year, driven by the effect of profit improvement that has been continued since the previous fiscal year and the absence of the bad debt allowance that was posted in the previous fiscal year.

In Latin America, although sales volume increased, the impact of inflation and manufacturing-related expenses related to the launch of new vehicles resulted in a ¥0.9 billion decrease from the same period of the previous year.

In China, the business environment remained extremely difficult due to sluggish sales by Japanese automakers, resulting in a 1.2 billion yen decrease in operating income year on year.

In Southeast Asia, profit increased by 0.5 billion yen from the same period of the previous year, due in part to increased sales.