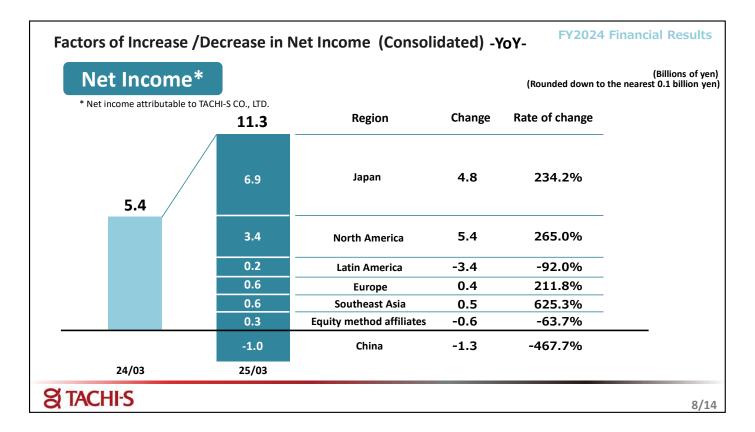

Net income attributable to shareholders of the parent company was 11.3 billion yen, an increase of 5.8 billion yen year on year. The main factors were higher operating income, as well as gains from sale of fixed assets related to structural reforms in Japan and North America, liquidation of subsidiaries, and sale of shares in affiliated companies.