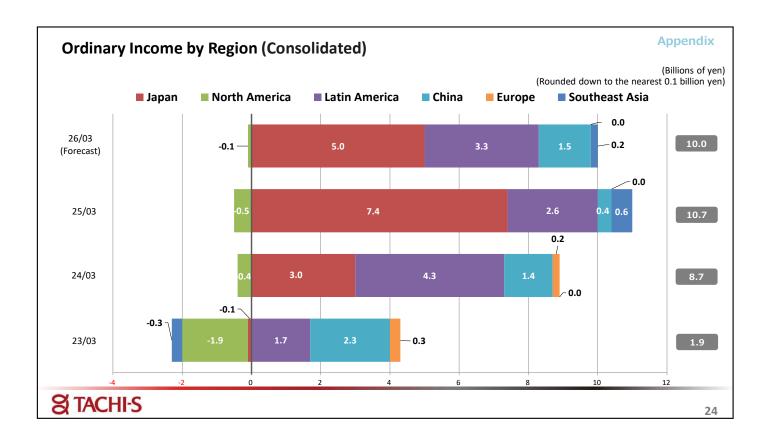

Net income attributable to shareholders of the parent company was 11.3 billion yen, an increase of 5.8 billion yen year on year. The main factors were higher operating income, as well as gains from sale of fixed assets related to structural reforms in Japan and North America, liquidation of subsidiaries, and sale of shares in affiliated companies.

In Southeast Asia, we expect a decrease of 0.3 billion yen in operating income from the previous year to 0.2 billion yen.

Net income attributable to shareholders of the parent company is expected to be 8.0 billion yen due to the absence of extraordinary gains recorded in the previous year.