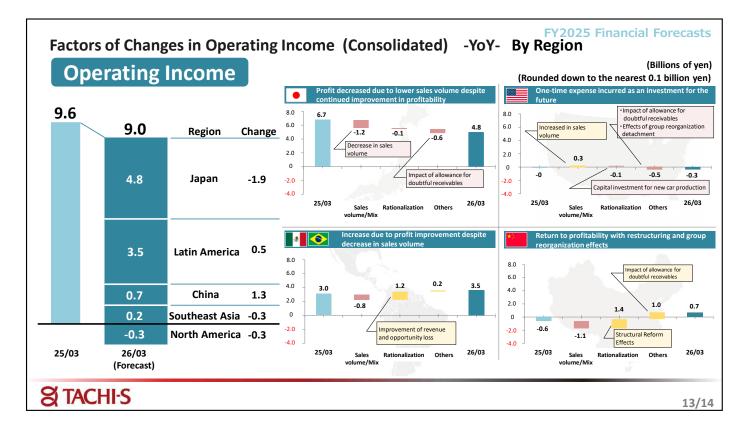

Factors of changes in operating income by region are described below.

In Japan, we expect operating income of 4.8 billion yen, 1.9 billion yen less than the previous year's result, incorporating the continued effect of profit improvement despite the decrease in sales volume.

In North America, we expect an operating income of -0.3 billion yen, 0.3 billion yen less year on year, due in part to planned investments for the future.

In Latin America, although revenue will decrease due to a decline in volume, we expect 3.5 billion yen in operating income, 0.5 billion yen more than the previous year's result, thanks to improved profitability and more stabilized manufacturing operations.

In China, although revenue is expected to decrease, we forecast an increase of 0.7 billion yen in operating income from the previous year, an increase of 1.3 billion yen, by factoring in the effects of structural reforms and group reorganization.

In Southeast Asia, we expect a decrease of 0.3 billion yen in operating income from the previous year to 0.2 billion yen.

Net income attributable to shareholders of the parent company is expected to be 8.0 billion yen due to the absence of extraordinary gains recorded in the previous year.