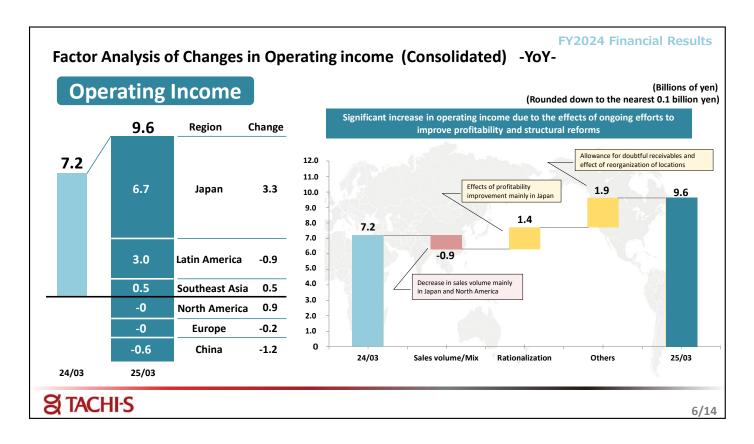

Please take a look at the year-on-year changes in Operating Income by region.

In Japan, although sales volume declined, operating income increased by 3.3 billion yen year-on-year due to the effect of profit improvement including component business.

In North America, sales volume also declined, however, operating income increased by 0.9 billion yen from the same period of the previous year, driven by the effect of profit improvement that has been continued since the previous fiscal year and the absence of the bad debt allowance that was posted in the previous fiscal year.

In Latin America, although sales volume increased, the impact of inflation and manufacturing-related expenses related to the launch of new vehicles resulted in a ¥0.9 billion decrease from the same period of the previous year.

In China, the business environment remained extremely difficult due to sluggish sales by Japanese automakers, resulting in a 1.2 billion yen decrease in operating income year on year.

In Southeast Asia, profit increased by 0.5 billion yen from the same period of the previous year, due in part to increased sales.