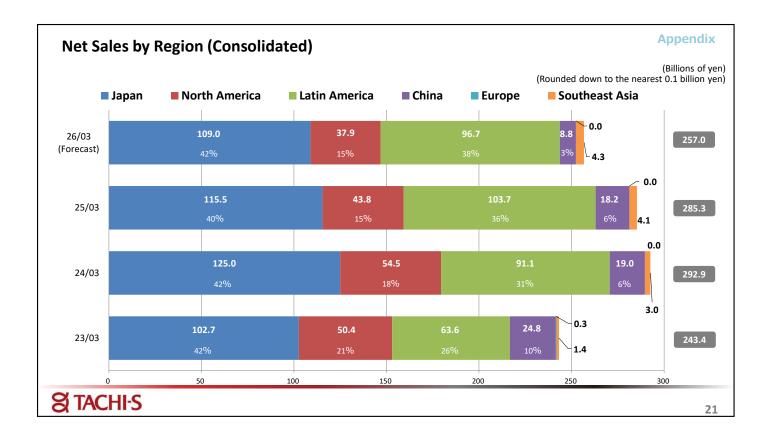

local high school students in finding employment







**STACHIS** 

| FX Rate   |        |                       |           |        | Appendix (Unit: yen) |
|-----------|--------|-----------------------|-----------|--------|----------------------|
|           | 22/03  | 22/03 23/03 24/03 25/ |           | 25/03  | 26/03<br>(Forecast)  |
| USD       | 112.06 | 135.07                | 143.83    | 152.73 | 145.00               |
| MXN       | 5.38   | 6.50                  | 6.50 7.91 |        | 7.50                 |
| EUR       | 130.54 | 140.86                | 156.26    | 163.75 | 160.00               |
| RMB       | 16.94  | 19.42                 | 19.79     | 20.98  | 20.00                |
| S TACHI-S | 5      |                       |           |        | 20                   |









## **Domestic Business Sites**

#### **Appendix**

| Business site                                 | Location                   | Business Contents                                                                        | Major Customers                  | Established                                                                                                                                 |
|-----------------------------------------------|----------------------------|------------------------------------------------------------------------------------------|----------------------------------|---------------------------------------------------------------------------------------------------------------------------------------------|
| Head Office<br>Technical Monozukuri<br>Center