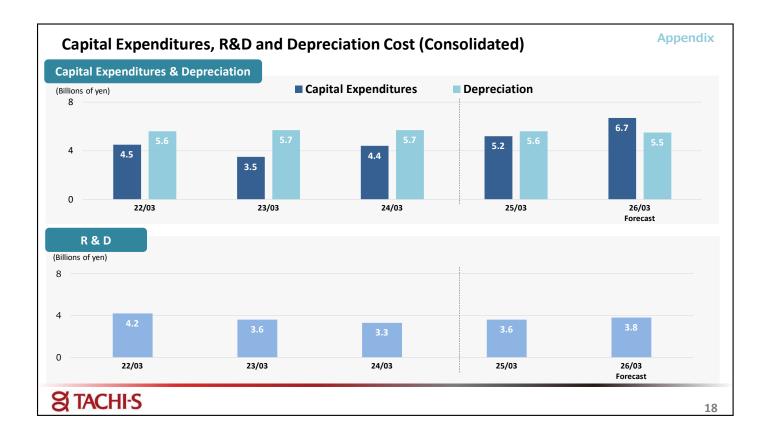

Zhejiang)                                                             |                    |  |  |
|                | Company tour for university students (TACHI-S Lear DFM Automotive Seating (Xiangyang))                                          |                    |  |  |
|                | Blood Donation (TACHI-S Trim Guangzhou)                                                                                         |                    |  |  |
| Southeast Asia | Support activities for orphanages (TACHI-S Automotive Seating (Thailand))                                                       |                    |  |  |



Received "Silver Order of Merit" from the Japanese Red Cross Society



Awarded by the city of Resende for supporting local high school students in finding employment







**STACHIS** 

| FX Rate   |        |                       |           |        | Appendix (Unit: yen) |
|-----------|--------|-----------------------|-----------|--------|----------------------|
|           | 22/03  | 22/03 23/03 24/03 25/ |           | 25/03  | 26/03<br>(Forecast)  |
| USD       | 112.06 | 135.07                | 143.83    | 152.73 | 145.00               |
| MXN       | 5.38   | 6.50                  | 6.50 7.91 |        | 7.50                 |
| EUR       | 130.54 | 140.86                | 156.26    | 163.75 | 160.00               |
| RMB       | 16.94  | 19.42                 | 19.79     | 20.98  | 20.00                |
| S TACHI-S | 5      |                       |           |        | 20                   |









## **Domestic Business Sites**

#### **Append