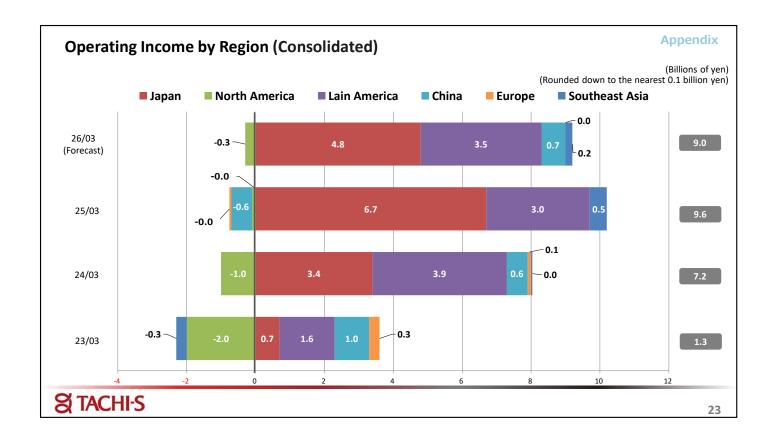

Please take a look at the year-on-year changes in Operating Income by region.

In Japan, although sales volume declined, operating income increased by 3.3 billion yen year-on-year due to the effect of profit improvement including component business.

In North America, sales volume also declined, however, operating income increased by 0.9 billion yen from the same period of the previous year, driven by the effect of profit improvement that has been continued since the previous fiscal year and the absence of the bad debt allowance that was posted in the previous fiscal year.

In Latin America, although sales volume increased, the impact of inflation and manufacturing-related expenses related to the launch of new vehicles resulted in a ¥0.9 billion decrease from the same period of the previous year.

In China, the business environment remained extremely difficult due to sluggish sales by Japanese automakers, resulting in a 1.2 billion yen decrease in operating income year on year.

In Southeast Asia, profit increased by 0.5 billion yen from the same period of the previous year, due in part to increased sales.

Factors of changes in operating income by region are described below.

In Japan, we expect operating income of 4.8 billion yen, 1.9 billion yen less than the previous year's result, incorporating the continued effect of profit improvement despite the decrease in sales volume.

In North America, we expect an operating income of -0.3 billion yen, 0.3 billion yen less year on year, due in part to planned investments for the future.

In Latin America, although revenue will decrease due to a decline in volume, we expect 3.5 billion yen in operating income, 0.5 billion yen more than the previous year's result, thanks to improved profitability and more stabilized manufacturing operations.

In China, although revenue is expected to decrease, we forecast an increase of 0.7 billion yen in operating income from the previous year, an increase of 1.3 billion yen, by factoring in the effects of structural reforms and group reorganization.

In Southeast Asia, we expect a decrease of 0.3 billion yen in operating income from the previous year to 0.2 billion yen.

Net income attributable to shareholders of the parent company is expected to be 8.0 billion yen due to the absence of extraordinary gains recorded in the previous year.