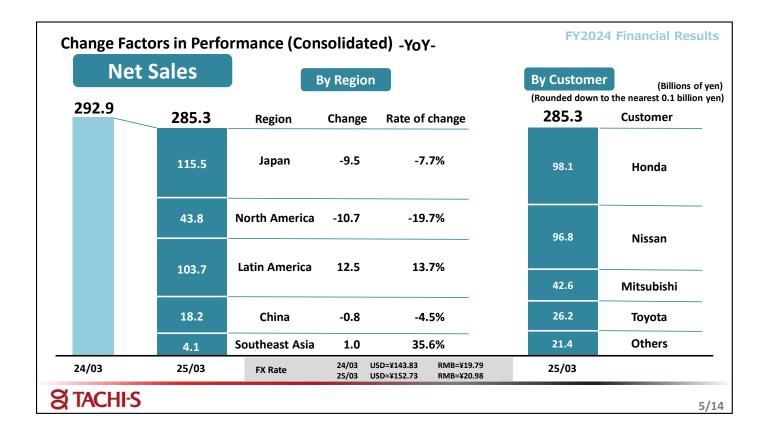

4/14

Net sales for FY2024 decreased by 7.5 billion yen to 285.3 billion yen year-on-year. Operating income increased by 2.4 billion yen to 9.6 billion yen.

The financial summary is as described above, and the details are explained on the next page and thereafter.

Net sales decreased 2.6% year on year to ¥285.3 billion due to lower sales volume in Japan, North America, and China, despite higher sales in Latin America.

Operating income increased 33.6% to 9.6 billion yen due to ongoing efforts of profitability improvement and structural reforms, despite a decrease in sales volume.

Please take a look at the year-on-year changes in Operating Income by region.

In Japan, although sales volume declined, operating income increased by 3.3 billion yen year-on-year due to the effect of profit improvement including component business.

In North America, sales volume also declined, however, operating income increased by 0.9 billion yen from the same period of the previous year, driven by the effect of profit improvement that has been continued since the previous fiscal year and the absence of the bad debt allowance that was posted in the previous fiscal year.

In Latin America, although sales volume increased, the impact of inflation and manufacturing-related expenses related to the launch of new vehicles resulted in a ¥0.9 billion decrease from the same period of the previous year.

In China, the business environment remained extremely difficult due to sluggish sales by Japanese automakers, resulting in a 1.2 billion yen decrease in operating income year on year.

In Southeast Asia, profit increased by 0.5 billion yen from the same period of the previous year, due in part to increased sales.