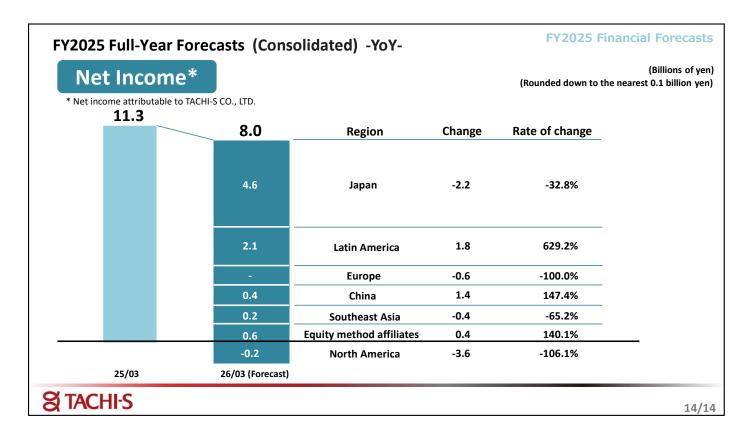

Net income attributable to shareholders of the parent company was 11.3 billion yen, an increase of 5.8 billion yen year on year. The main factors were higher operating income, as well as gains from sale of fixed assets related to structural reforms in Japan and North America, liquidation of subsidiaries, and sale of shares in affiliated companies.

In Southeast Asia, we expect a decrease of 0.3 billion yen in operating income from the previous year to 0.2 billion yen.

Net income attributable to shareholders of the parent company is expected to be 8.0 billion yen due to the absence of extraordinary gains recorded in the previous year.