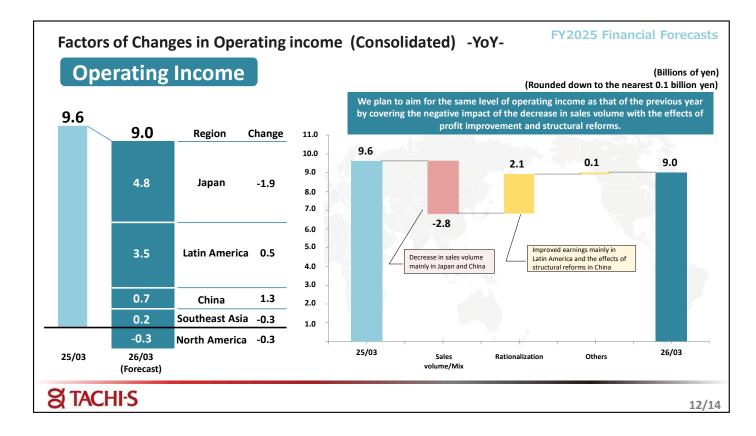

Please take a look at the year-on-year changes in Operating Income by region.

In Japan, although sales volume declined, operating income increased by 3.3 billion yen year-on-year due to the effect of profit improvement including component business.

In North America, sales volume also declined, however, operating income increased by 0.9 billion yen from the same period of the previous year, driven by the effect of profit improvement that has been continued since the previous fiscal year and the absence of the bad debt allowance that was posted in the previous fiscal year.

In Latin America, although sales volume increased, the impact of inflation and manufacturing-related expenses related to the launch of new vehicles resulted in a ¥0.9 billion decrease from the same period of the previous year.

In China, the business environment remained extremely difficult due to sluggish sales by Japanese automakers, resulting in a 1.2 billion yen decrease in operating income year on year.

In Southeast Asia, profit increased by 0.5 billion yen from the same period of the previous year, due in part to increased sales.

Factors of changes in operating income by region are described below.

In Japan, we expect operating income of 4.8 billion yen, 1.9 billion yen less than the previous year's result, incorporating the continued effect of profit improvement despite the decrease in sales volume.

In North America, we expect an operating income of -0.3 billion yen, 0.3 billion yen less year on year, due in part to planned investments for the future.

In Latin America, although revenue will decrease due to a decline in volume, we expect 3.5 billion yen in operating income, 0.5 billion yen more than the previous year's result, thanks to improved profitability and more stabilized manufacturing operations.

In China, although revenue is expected to decrease, we forecast an increase of 0.7 billion yen in operating income from the previous year, an increase of 1.3 billion yen, by factoring in the effects of structural reforms and group reorganization.

In Southeast Asia, we expect a decrease of 0.3 billion yen in operating income from the previous year to 0.2 billion yen.

Net income attributable to shareholders of the parent company is expected to be 8.0 billion yen due to the absence of extraordinary gains recorded in the previous year.