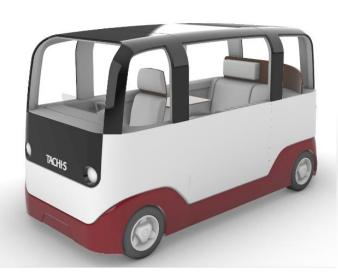

# 1. Concept for Designing and Creating Spaces: Moveable My Room Future Vision Proposal for Car Interiors (Concept Exhibit)

Here is our proposal for CASE concepts for next-generation vehicles. We have shaped in-car spaces and features that

add comfort to daily life and flexibly adapt to various lifestyles.

More details about the Moveable My Room here (TACHI-S website)