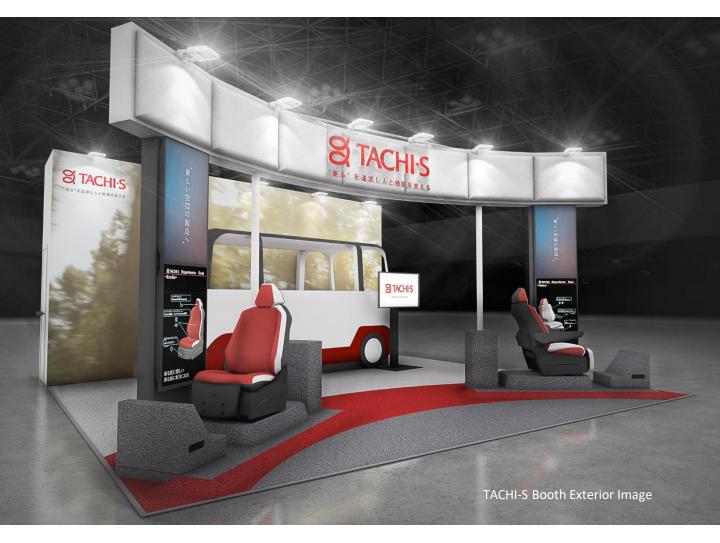

### 2. Smart Seat: Seat Experience and Display (Concept Exhibit)

We exhibit seats where you can actually sit and experience the "fun" and "comfort" that will be required of seats in the future. At the venue, you can experience an unprecedented level of comfort.

#### **Smart Seat EXCITE**

With the concept of "Enjoy every ride, love every ride," we incorporate fun features into our products such as the "Speaker Headrest" for enjoying realistic sound closer to your ears, "Ventilation" to prevent stuffiness and stickiness from long periods of sitting, and "Lighting" to lift your mood when you open the door.

#### **Smart Seat RELAX**

With the concept of "Calm long-distance travel in a calm personal space," we incorporate comfortable features into our products, such as "Massage," which enhances comfort and reduces fatigue, a "Power Ottoman" that allows you to extend your legs forward and relax, and a "Power Armrest" that can be adjusted continuously while resting your arm.