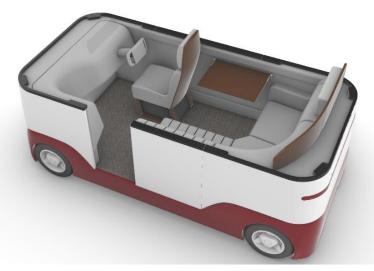

# 1. Concept for Designing and Creating Spaces: Moveable My Room Future Vision Proposal for Car Interiors (Concept Exhibit)

Here is our proposal for CASE concepts for next-generation vehicles. We have shaped in-car spaces and features that

add comfort to daily life and flexibly adapt to various lifestyles.

More details about the Moveable My Room here (TACHI-S website)