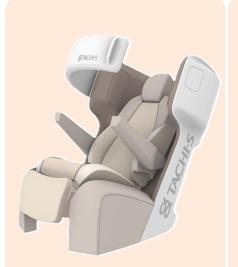

### **Smart Shell**

Seat Experience and Display (Concept Exhibit)

Visitors can enjoy immersive experience with a Smart Shell seat, which is designed to appeal to the five human senses by combining hardware and software, will offer new seat-centric experience value for the invehicle space while driving.