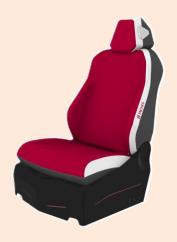

# **Haptics Seat**

Seat Experience and Display (Concept Exhibit)

With haptic virtual experience technology, we will be presenting a seat that allows you to virtually feel information such as direction that is conventionally obtained visually through the sense of touch on your back by controlling the intensity and duration of vibration of each vibrator.