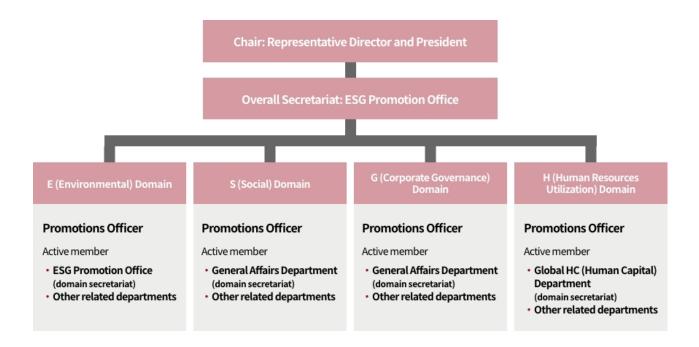

## **ESG Promotion System**

In June FY2019, we established the CSR Activity Promotion Committee (Responsible officer: Director in charge of CSR. Members: CSR-related divisions. Secretariat: General Affairs Department and Corporate Planning Office.) and commenced activities such as understanding social demands related to CSR and compiling CSR activity results for information disclosure. In FY2022, we newly established ESG Promotion Office and work to strengthen our ESG activities with the intention of further improve our social reputation and trust, and realize our company motto, corporate philosophy, and management philosophy.

#### ESG promotion system