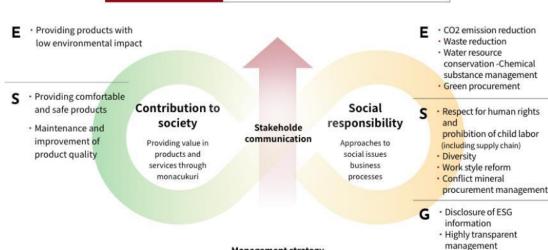

### About the TACHI-S ESG Concept

The TACHI-S Group's vision is "To live in harmony with individuals and society and to put smiles on people's faces by continuously creating living spaces of comfort and enrichment." By putting our vision into practice, we will strive to meet the demands and expectations of our stakeholders and contribute to the realization of a sustainable society through implementation of ESG activities. To achieve this, we have positioned "social contribution through manufacturing" and "social responsibility in business processes" as our ESG cornerstones and aim for management that integrates ESG with business activities.

In "social contribution through manufacturing," we will continue to create safe, secure, and comfortable vehicle interiors centering on automobile seats based on innovative technologies that bring smiles to people's faces and contribute to society through the value provided by our products and services. In "social responsibility in business processes" we will fulfill our social responsibilities as a good corporate citizen by not only complying with laws, regulations, and social rules, but also addressing issues facing society, such as the promotion of diversity and prevention of global warming.

#### **■ ESG concept chart**